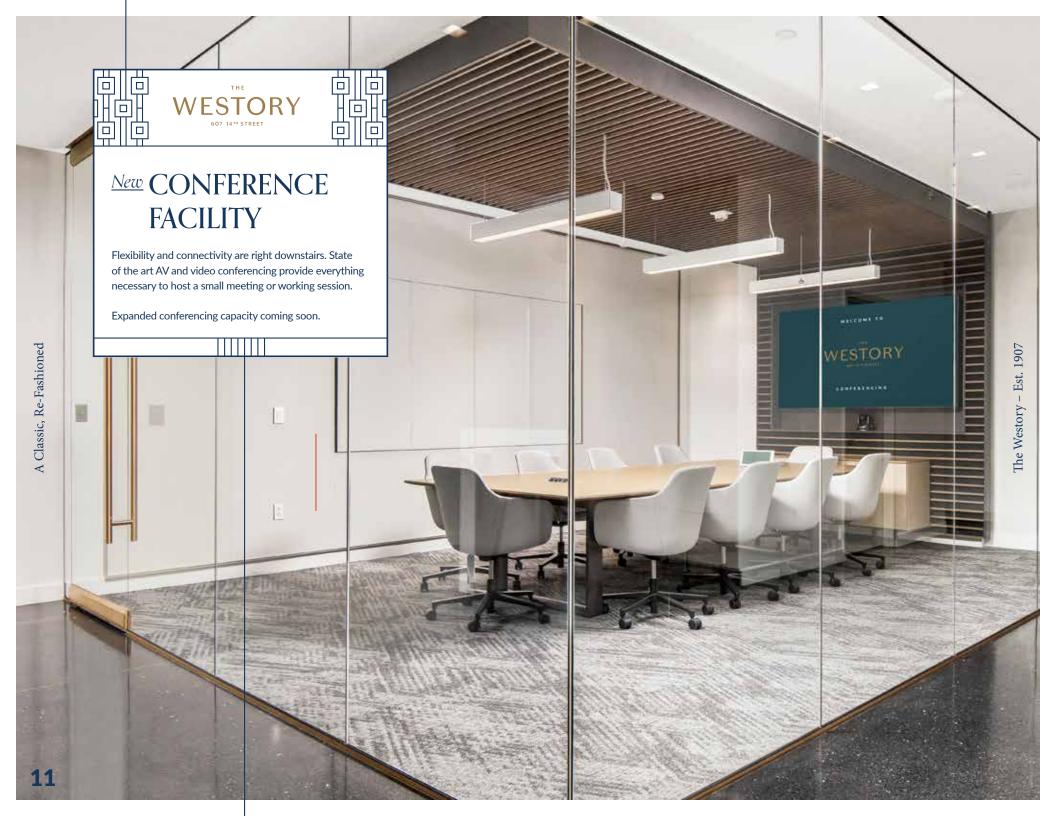

# Elegant and Energized

A reinvigorated and expanded lobby makes a bright, inspiring impression. Luxurious brass, terrazzo, and wood finishes deliver modern warmth while honoring The Westory's historic Beaux-Arts design.