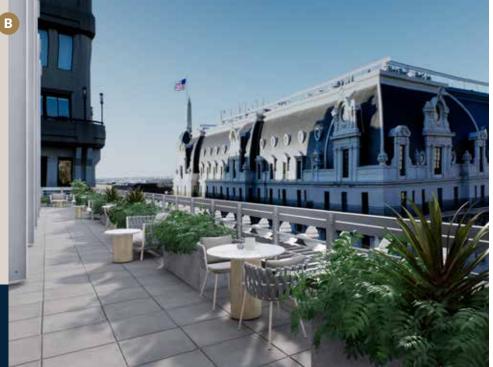

# A Remarkable Availability

In May of 2023, and for the first time in 30 years, the top floors of The Westory one of Washington, DC's most elegant and iconic buildings—will become available.

Floors eight through eleven will offer a contiguous block of approximately 100,000 square feet in total. Sweeping views, a beautiful glass line, private terraces, and intricate architectural details are just some of the qualities of this unique top-ofbuilding offering.