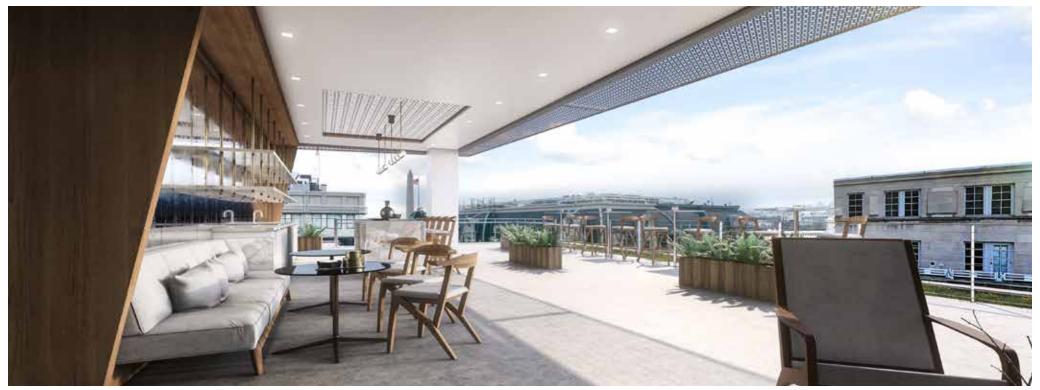

# A Remarkable Availability

In May of 2023, and for the first time in 30 years, the top floors of The Westory one of Washington, DC's most elegant and iconic buildings—will become available.

Floors eight through eleven will offer a contiguous block of approximately 100,000 square feet in total. Sweeping views, a beautiful glass line, private terraces, and intricate architectural details are just some of the qualities of this unique top-ofbuilding offering.