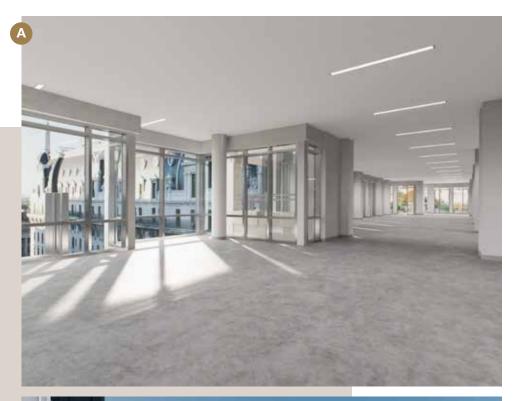

# Elegant and Energized

A reinvigorated and expanded lobby makes a bright, inspiring impression. Luxurious brass, terrazzo, and wood finishes deliver modern warmth while honoring The Westory's historic Beaux-Arts design.