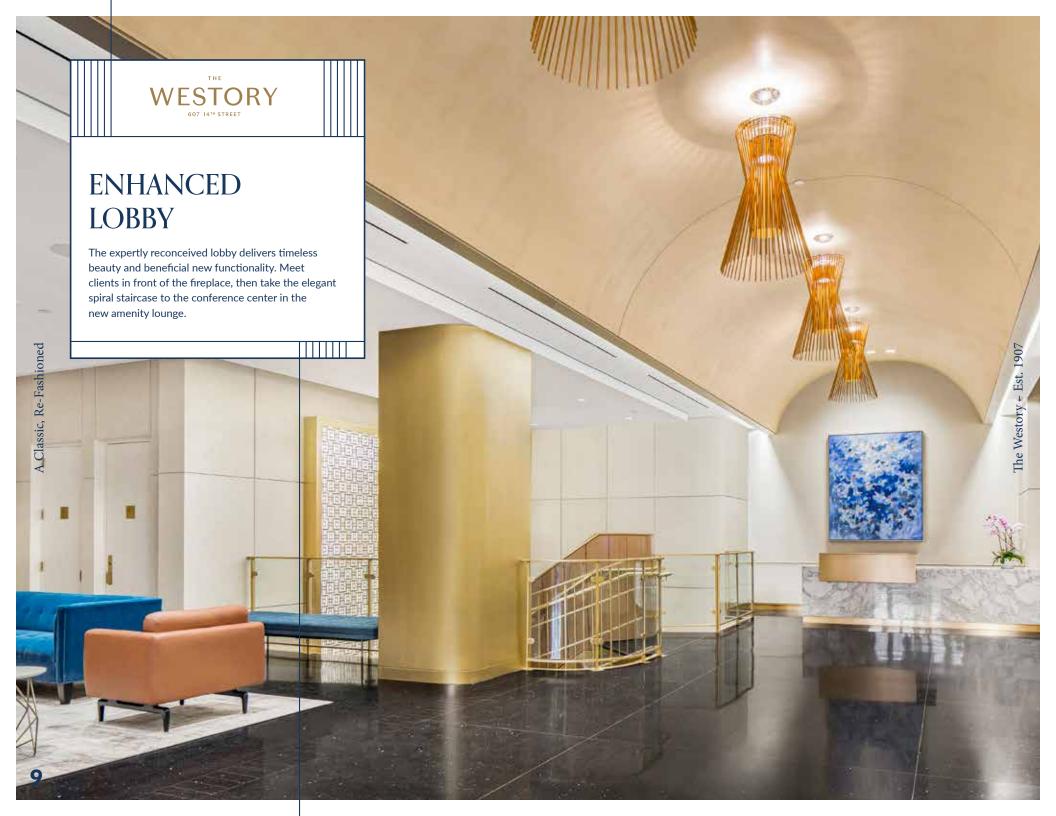

# Elegant and Energized

A reinvigorated and expanded lobby makes a bright, inspiring impression. Luxurious brass, terrazzo, and wood finishes deliver modern warmth while honoring The Westory's historic Beaux-Arts design.