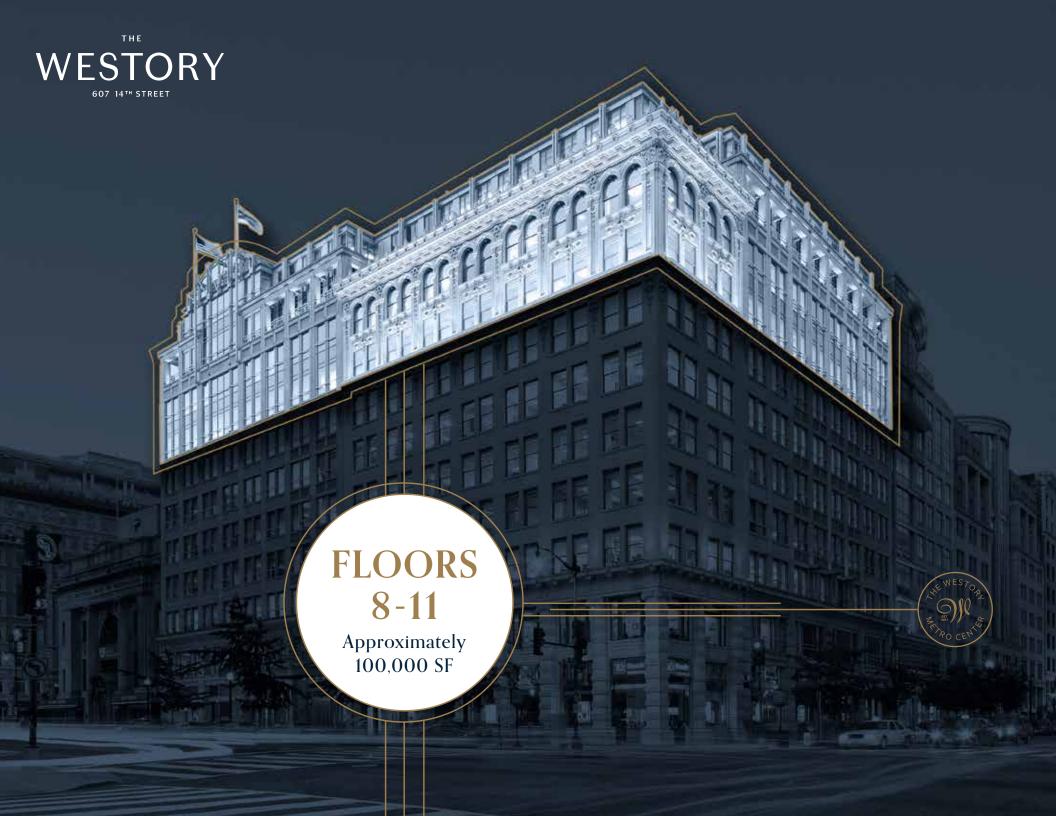

# RARE TOP FLOORS AVAILABILITY

APPROXIMATELY
100,000 SF

# A Remarkable Availability

In May of 2023, and for the first time in 30 years, the top floors of The Westory one of Washington, DC's most elegant and iconic buildings—will become available.

Floors eight through eleven will offer a contiguous block of approximately 100,000 square feet in total. Sweeping views, a beautiful glass line, private terraces, and intricate architectural details are just some of the qualities of this unique top-ofbuilding offering.