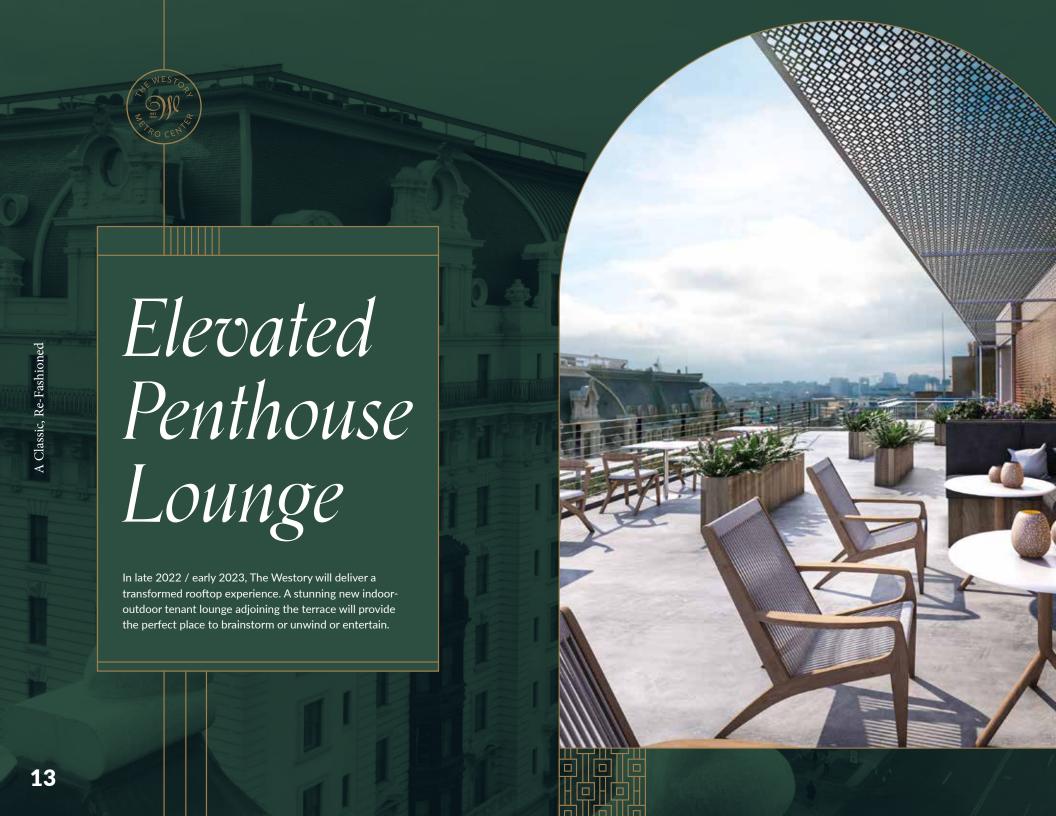

# A Remarkable Availability

In May of 2023, and for the first time in 30 years, the top floors of The Westory one of Washington, DC's most elegant and iconic buildings—will become available.

Floors eight through eleven will offer a contiguous block of approximately 100,000 square feet in total. Sweeping views, a beautiful glass line, private terraces, and intricate architectural details are just some of the qualities of this unique top-ofbuilding offering.