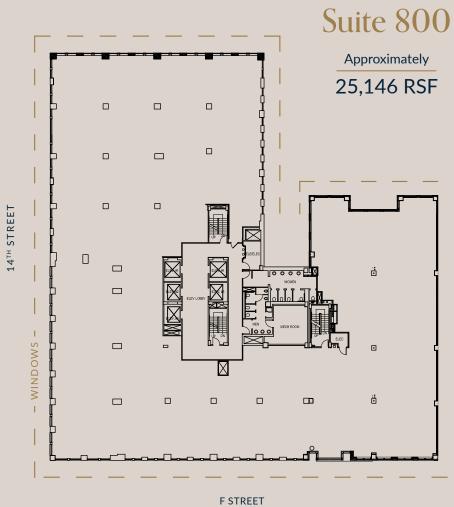

# A Remarkable Availability

In May of 2023, and for the first time in 30 years, the top floors of The Westory one of Washington, DC's most elegant and iconic buildings—will become available.

Floors eight through eleven will offer a contiguous block of approximately 100,000 square feet in total. Sweeping views, a beautiful glass line, private terraces, and intricate architectural details are just some of the qualities of this unique top-ofbuilding offering.