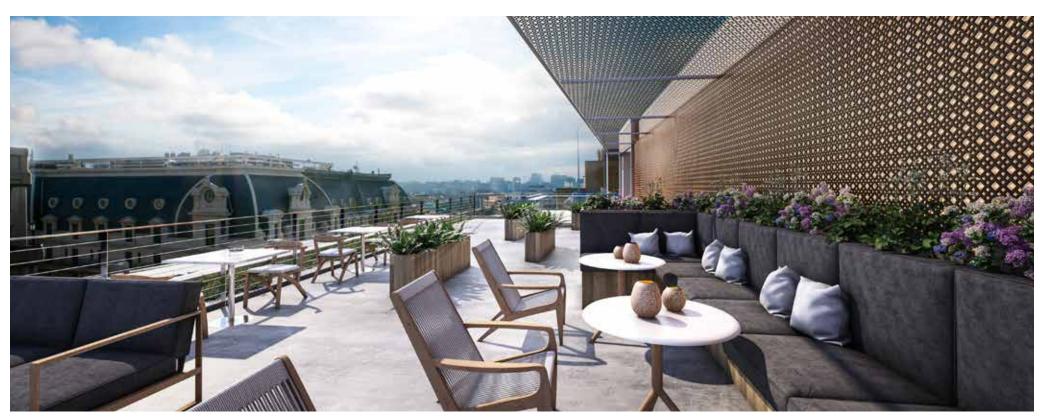

# A Remarkable Availability

In May of 2023, and for the first time in 30 years, the top floors of The Westory one of Washington, DC's most elegant and iconic buildings—will become available.

Floors eight through eleven will offer a contiguous block of approximately 100,000 square feet in total. Sweeping views, a beautiful glass line, private terraces, and intricate architectural details are just some of the qualities of this unique top-ofbuilding offering.