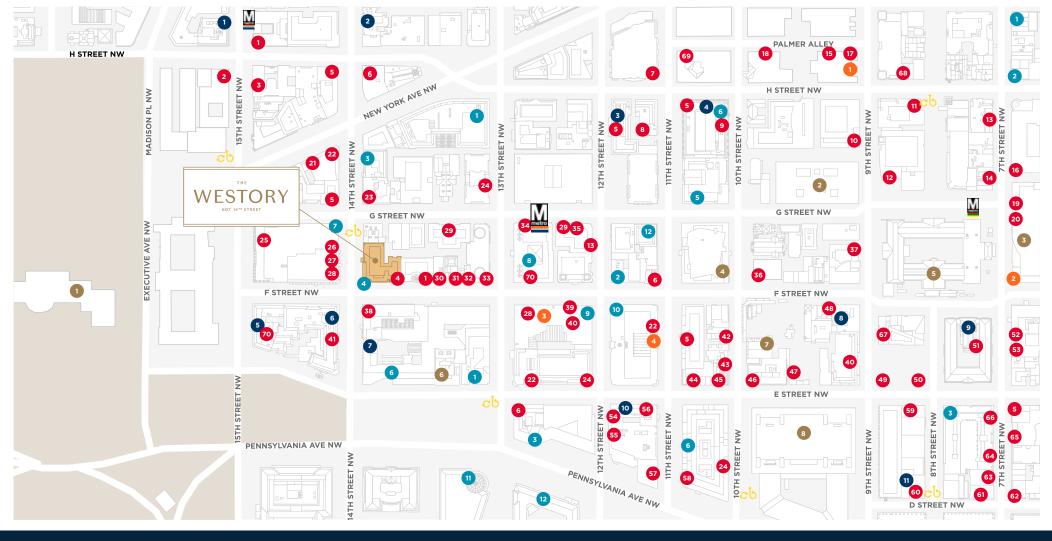

## Accessible, Indulgent, Connected, Unparalleled, and YOURS

The Westory brings the best of downtown to your day-to-day. Situated at the prominent corner of 14th and F Streets, an exciting variety of dining, nightlife, and cultural destinations are just steps away.

The central hub of DC's transit system, Metro Center Station, is only one block away, providing unparalleled access and convenience.

Flywheel Sports VIDA Fitness One to One Crunch

Sofitel Washington Marriott Grand Hvatt The W The Willard InterContinental JW Marriot Riggs Hotel

Kimpton Hotel Monaco

Marriott Execustay Martin Luther King Capital One Arena Madame Tussauds Smithsonian American The National Theatre

Kimpton Hotel Monaco

The White House

Jr Library

Art Museum

Ford's Theater

FBI

Devon & Blakely Joe's Seafood & The Cheesecake Factory Shelly's Back Room Starbucks Pret a Manger Capitol City Brewing Co Cure Bar & Bistro Ruth's Chris Steak House Five Guys Zayntina Chopt HipCity Veg

Fig & Olive Clyde's Dolcezza McDonald's Dunkin Donuts Sushi Gakyu Potbelly Ocean Prime Au Bon Pain Old Ebbitt Grill Swing's Coffee MXDC Cocina Mexicana The Hamilton Astro Donuts &

Fried Chicken

Proper 21

Roti District Taco Mastro's Steakhouse Panera Bread Jimmy Johns Ella's Wood Fired Pizza Corner Bakery PAUL Subway Café du Parc 20 Mike Baker's 10th St Grill Lincoln's Waffle Shop Qdoba &Pizza 24 Hard Rock Cafe Asian Nine Pi Pizzeria Barmini Penn Social Dirty Habit DC ChopHouse & Brewery 30 The Boardwalk

Ollie's Trolley West Wing Cafe Harry's Fogo de Chão Brazilian Steakhouse Central Michel Richard Cedar Resturant Teaism Red Apron Butcher **BBO Market** Hill Country BBQ Market China Chilcano 44 Luke's Lobster Jaleo Shake Shack Cuba Libre Fruitive

The Oceanaire

POV

PNC Bank Walgreens CVS Pharmacy TD Bank United Bank FedEx Office CitiBank BB&T Capital One Bank M&T Bank UPS Store US Post Office

56

68