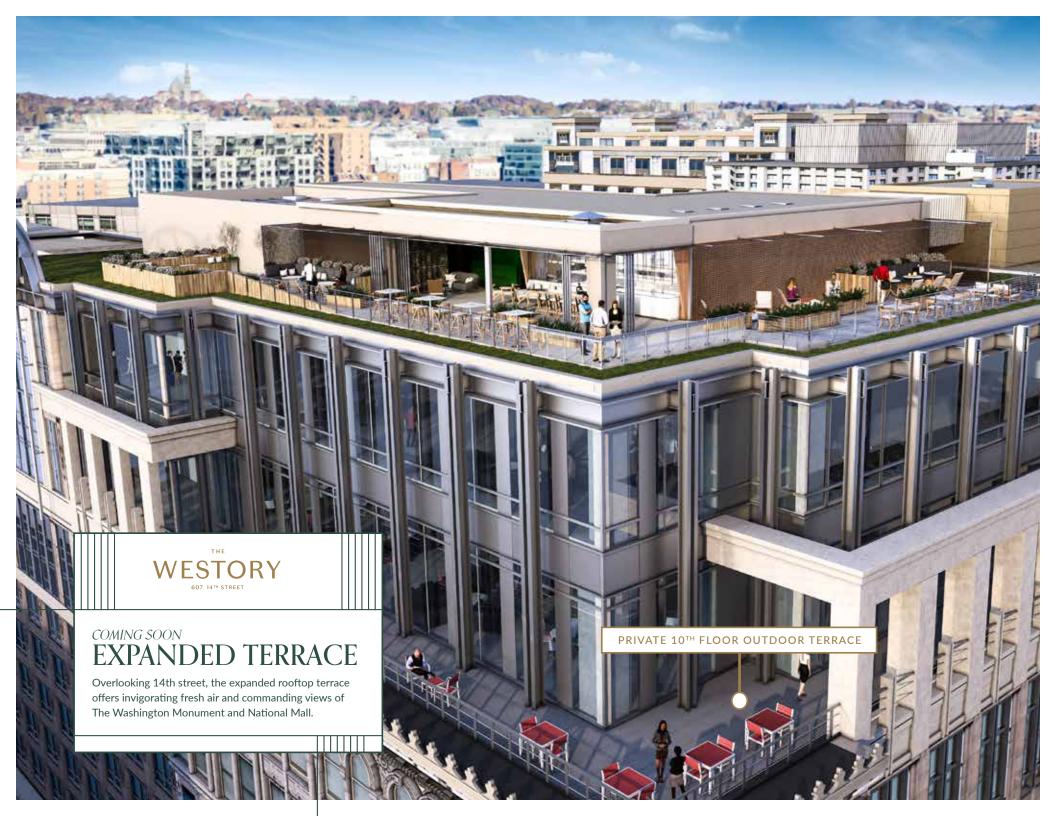

# A Remarkable Availability

In May of 2023, and for the first time in 30 years, the top floors of The Westory one of Washington, DC's most elegant and iconic buildings—will become available.

Floors eight through eleven will offer a contiguous block of approximately 100,000 square feet in total. Sweeping views, a beautiful glass line, private terraces, and intricate architectural details are just some of the qualities of this unique top-ofbuilding offering.