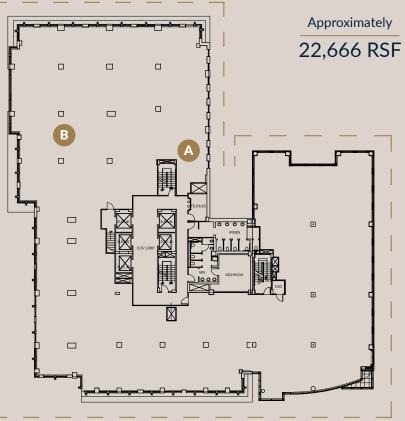

# RARE TOP FLOORS AVAILABILITY

APPROXIMATELY
100,000 SF

# A Remarkable Availability

In May of 2023, and for the first time in 30 years, the top floors of The Westory one of Washington, DC's most elegant and iconic buildings—will become available.

Floors eight through eleven will offer a contiguous block of approximately 100,000 square feet in total. Sweeping views, a beautiful glass line, private terraces, and intricate architectural details are just some of the qualities of this unique top-ofbuilding offering.