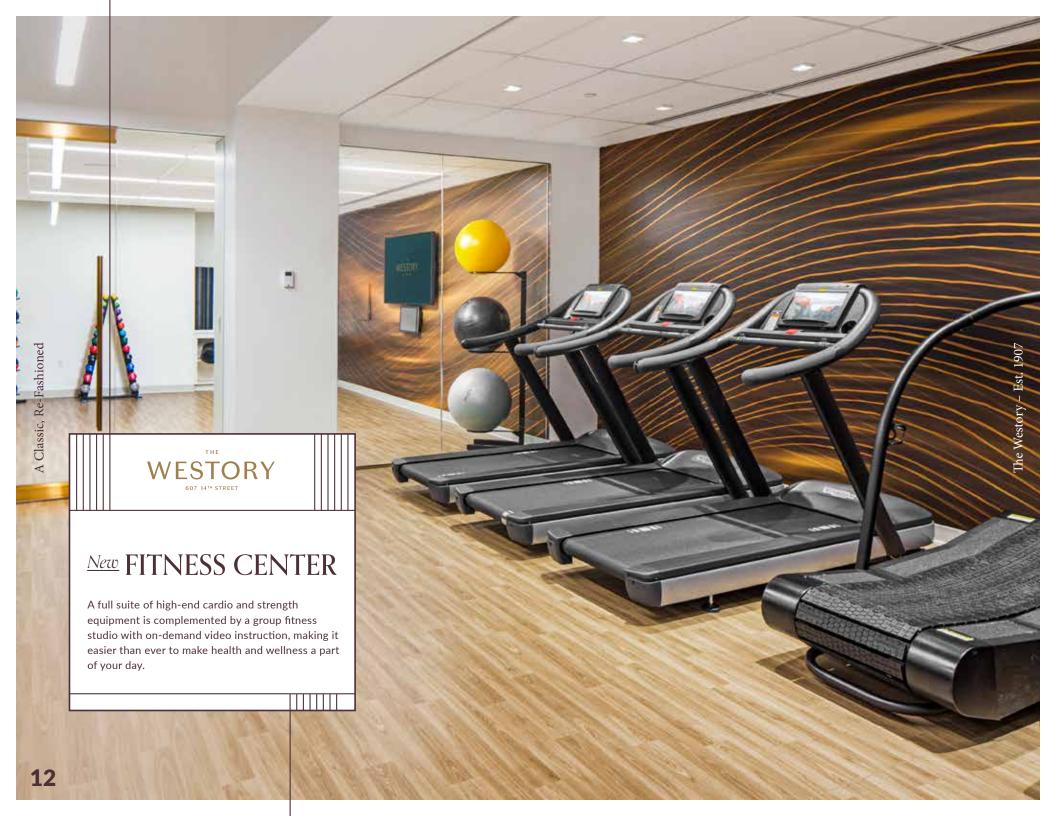

# Elegant and Energized

A reinvigorated and expanded lobby makes a bright, inspiring impression. Luxurious brass, terrazzo, and wood finishes deliver modern warmth while honoring The Westory's historic Beaux-Arts design.