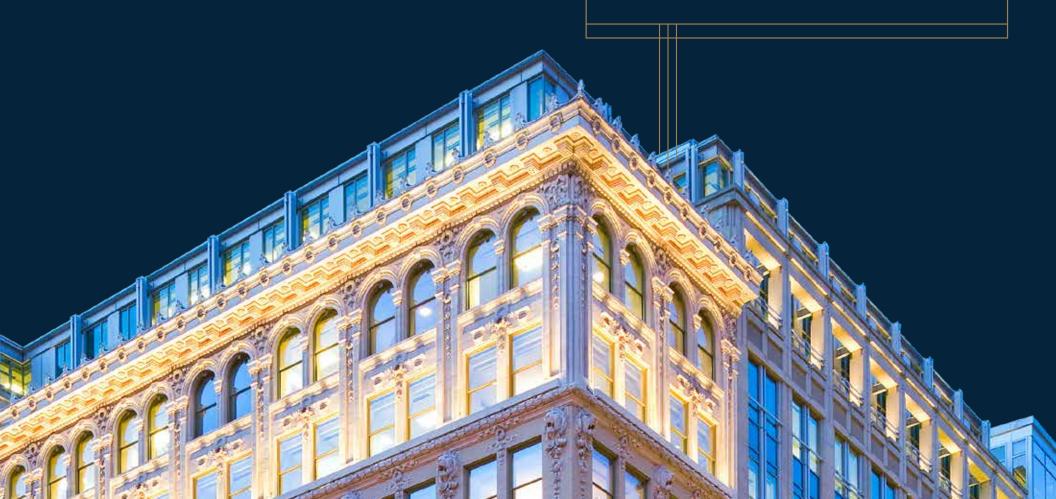

# A Remarkable Availability

In May of 2023, and for the first time in 30 years, the top floors of The Westory one of Washington, DC's most elegant and iconic buildings—will become available.

Floors eight through eleven will offer a contiguous block of approximately 100,000 square feet in total. Sweeping views, a beautiful glass line, private terraces, and intricate architectural details are just some of the qualities of this unique top-ofbuilding offering.

Prominently located at the corner of 14th and F Streets, The Westory's historic architectural beauty and charm is unmatched. With the recently delivered building renovations, along with the enhancements planned for 2021, The Westory offers tenants prominence and elegance that is unmatched.