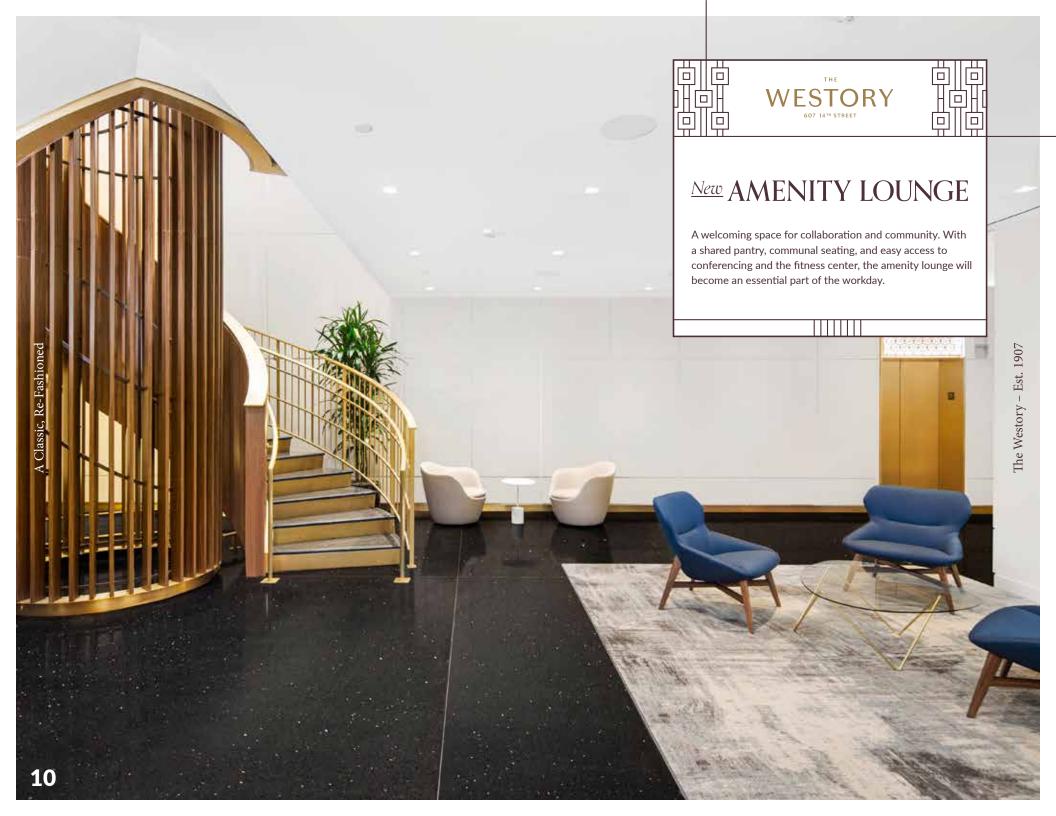

# Elegant and Energized

A reinvigorated and expanded lobby makes a bright, inspiring impression. Luxurious brass, terrazzo, and wood finishes deliver modern warmth while honoring The Westory's historic Beaux-Arts design.