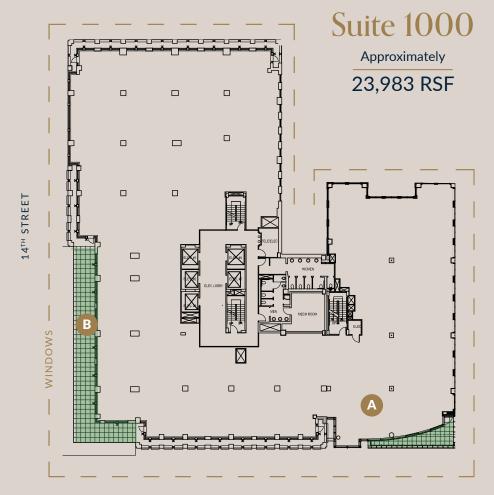

# A Remarkable Availability

In May of 2023, and for the first time in 30 years, the top floors of The Westory one of Washington, DC's most elegant and iconic buildings—will become available.

Floors eight through eleven will offer a contiguous block of approximately 100,000 square feet in total. Sweeping views, a beautiful glass line, private terraces, and intricate architectural details are just some of the qualities of this unique top-ofbuilding offering.

Prominently located at the corner of 14th and F Streets, The Westory's historic architectural beauty and charm is unmatched. With the recently delivered building renovations, along with the enhancements planned for 2021, The Westory offers tenants prominence and elegance that is unmatched.







## TH FLOOR AVAILABILITY



















### Suite 1100



14TH STREET

WINDOWS







# Elegant and Energized

A reinvigorated and expanded lobby makes a bright, inspiring impression. Luxurious brass, terrazzo, and wood finishes deliver modern warmth while honoring The Westory's historic Beaux-Arts design.



















## Accessible, Indulgent, Connected, Unparalleled, and YOURS

The Westory brings the best of downtown to your day-to-day. Situated at the prominent corner of 14th and F Streets, an exciting variety of dining, nightlife, and cultural destinations are just steps away.

The central hub of DC's transit system, Metro Center Station, is only one block away, providing unparalleled access and convenience.













Flywheel Sports VIDA Fitness One to One Crunch

Sofitel Washington Marriott Grand Hvatt T