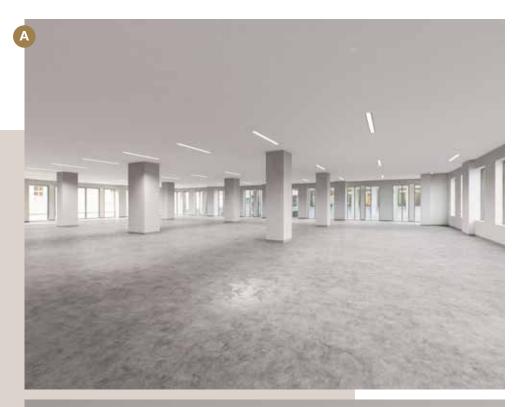

# A Remarkable Availability

In May of 2023, and for the first time in 30 years, the top floors of The Westory one of Washington, DC's most elegant and iconic buildings—will become available.

Floors eight through eleven will offer a contiguous block of approximately 100,000 square feet in total. Sweeping views, a beautiful glass line, private terraces, and intricate architectural details are just some of the qualities of this unique top-ofbuilding offering.